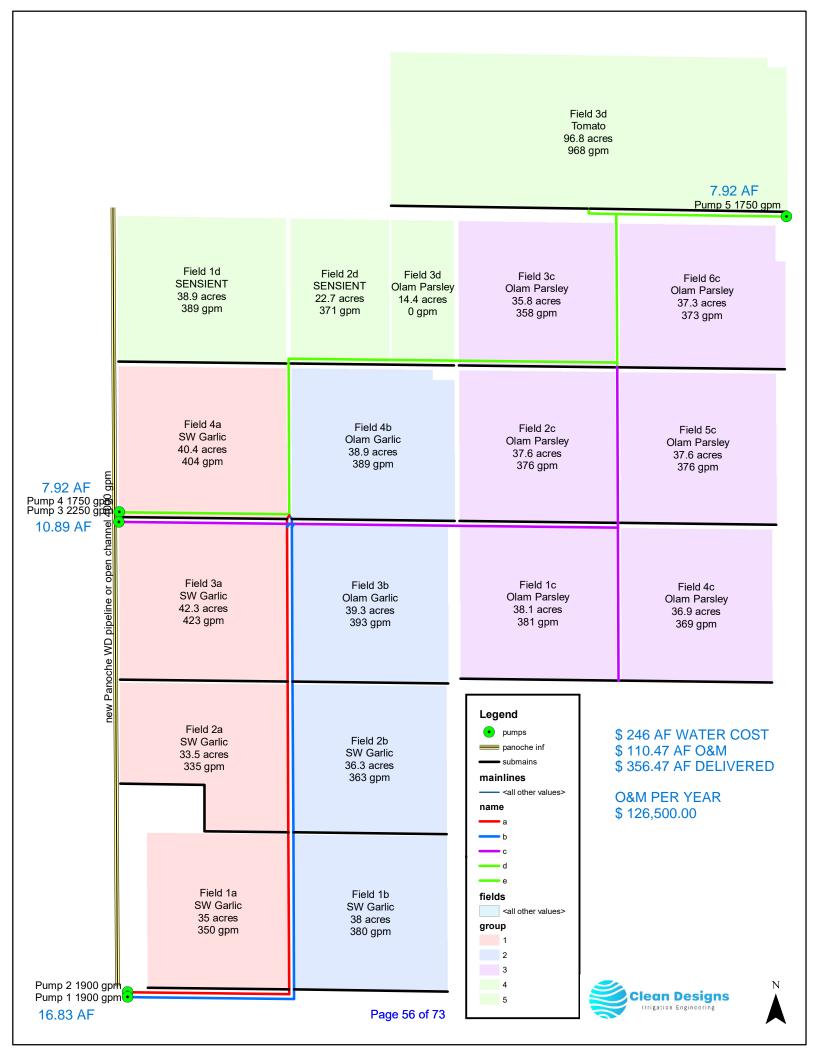

203A & 203B turnouts.
- Repaired 203A head gate.
- Repaired Lateral 3 Main head gate.
- Weed Control sprayed these locations- Contour Canal, 11E Ditch, Lateral 2 and T-Canal and did spot spraying salt cedars tress. Canal Treatments- Russell Turnout, Station T-1 and T-3.

#### New rules that I have taken control of: Safety/Risk Management

- The Health and Safety Program.
- Conduct or provide Safety Trainings.
- Safety Assessments, Inspections and Corrective Actions.
- Business Material Plan (CERS).
- Tire Disposal Program and Facility Permits.
- EPA- California Department of Toxic Substances Control.
- Conduct trainings related to policies and procedures.
- Hazardous Materials Business Plan Program (HMBP) "Water Treatment Plant"
- LOTO Program and (HMBP)& (Spill Prevention Plan) for PWD





#### **ESTIMATE**

| DATE       | ESTIMATE # |
|------------|------------|
| 10/30/2023 | 48         |

(209) 826-1102 (209) 826-5439 FAX mcelvanyinc@sbcglobal.net

PANOCHE WATER DISTRICT 52027 W. ALTHEA FIREBAUGH, CA 93622

|                                                                                                                                                                                                                                                                                                                                                                                                                                                                                                                                                                                |     |